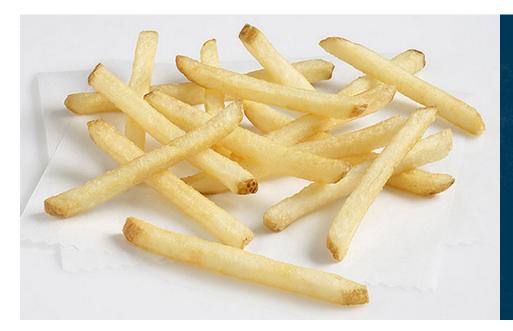

## Lamb Weston Stealth Fries™ 1/4" Shoestrings Skin-On

Brand: Lamb Weston Stealth Fries™ Cut Size: 1/4" Shoestrings Package Size: 6/6#

Lamb Weston Stealth Fries™ are invisibly coated to provide the look of traditional fries with twice the hold time. This classic, traditional QSR cut with a skin-on, hand-cut appearance provides more fries per case than thick cut fries and cooks up fast for your operations